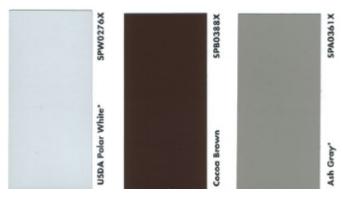

## CITADEL METAL SUPPLY, LLC

P.O. Box 1694 ROANOKE, TX 76262

TELEPHONE: 469-993-8157
EMAIL: CONTACT@CITADELMETALSUPPLY.COM

WeatherX<sup>™</sup> is an ideal paint coating for roll-formed residential and commercial products such as roof and wall panels. Citadel Metal Supply, LLC offers WeatherX in a variety of standard colors shown on this card. Many of these colors are formulated to meet ENERGY STAR® guidelines for steep slope roofs, which mean they can decrease the amount of money you spend on energy to cool the building. An asterisk next to the color name denotes these colors. Citadel Metal Supply, LLC also offers USDA compliant white for applications where incidental contact with food occurs. Custom colors are also available.

Note: Colors shown represent the products offered, but will vary from the finished product. Colors subject to change without notice.

- \* Energy Star
- \* Warranty varies.

| Charcoal Gray | SPA0369X                |
|---------------|-------------------------|
|               | - 1 ( ) ( ) ( ) ( ) ( ) |
|               |                         |
|               |                         |
|               |                         |
|               |                         |
| Crimson Red** | SPR0291X                |