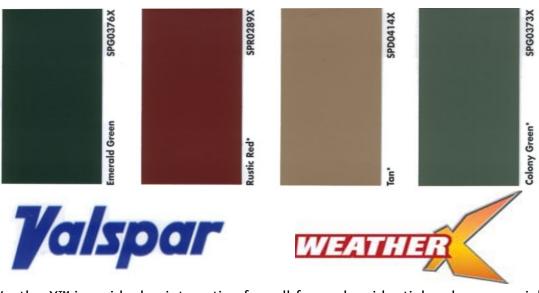

## CITADEL METAL SUPPLY, LLC

P.O. Box 1694 ROANOKE, TX 76262

TELEPHONE: 469-993-8157
EMAIL: CONTACT@CITADELMETALSUPPLY.COM

WeatherX<sup>™</sup> is an ideal paint coating for roll-formed residential and commercial products such as roof and wall panels. Citadel Metal Supply, LLC offers WeatherX in a variety of standard colors shown on this card. Many of these colors are formulated to meet ENERGY STAR® guidelines for steep slope roofs, which mean they can decrease the amount of money you spend on energy to cool the building. An asterisk next to the color name denotes these colors. Citadel Metal Supply, LLC also offers USDA compliant white for applications where incidental contact with food occurs. Custom colors are also available.

Note: Colors shown represent the products offered, but will vary from the finished product. Colors subject to change without notice.

- \* Energy Star
- \* Warranty varies.

| Charcoal Gray | SPA0369X                |
|---------------|-------------------------|
|               | - 1 ( ) ( ) ( ) ( ) ( ) |
|               |                         |
|               |                         |
|               |                         |
|               |                         |
| Crimson Red** | SPR0291X                |