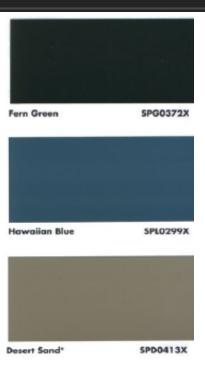

## CITADEL METAL SUPPLY, LLC

P.O. Box 1694 ROANOKE, TX 76262

TELEPHONE: 469-993-8157
EMAIL: CONTACT@CITADELMETALSUPPLY.COM

WeatherX<sup>™</sup> is an ideal paint coating for roll-formed residential and commercial products such as roof and wall panels. Citadel Metal Supply, LLC offers WeatherX in a variety of standard colors shown on this card. Many of these colors are formulated to meet ENERGY STAR® guidelines for steep slope roofs, which mean they can decrease the amount of money you spend on energy to cool the building. An asterisk next to the color name denotes these colors. Citadel Metal Supply, LLC also offers USDA compliant white for applications where incidental contact with food occurs. Custom colors are also available.

Note: Colors shown represent the products offered, but will vary from the finished product. Colors subject to change without notice.

- \* Energy Star
- \* Warranty varies.

| Charcoal Gray | SPA0369X                |
|---------------|-------------------------|
|               | - 1 ( ) ( ) ( ) ( ) ( ) |
|               |                         |
|               |                         |
|               |                         |
|               |                         |
| Crimson Red** | SPR0291X                |